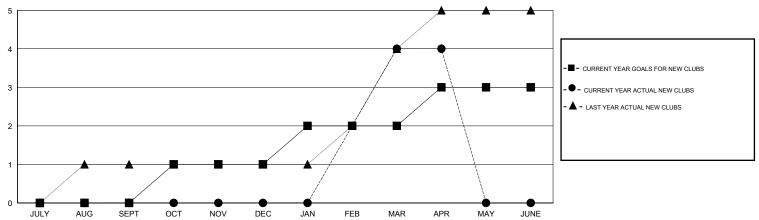

## MONTHLY MEMBERSHIP PROGRESS REPORT

District 323 F1

Results as of: 4/30/2017

| Clubs                 |               |           |               | Members               |                                                                |                                                              |                                              |
|-----------------------|---------------|-----------|---------------|-----------------------|----------------------------------------------------------------|--------------------------------------------------------------|----------------------------------------------|
| RESULTS FOR 2016-2017 |               |           |               | RESULTS FOR 2016-2017 |                                                                |                                                              |                                              |
| QUARTER               | NEW CLUB GOAL | NEW CLUBS | DROPPED CLUBS | QUARTER               | NEW MEMBER GROWTH<br>NET GOAL (not reinstated<br>or transfers) | NEW MEMBER<br>GROWTH ACTUAL (not<br>reinstated or transfers) | DROPPED MEMBERS ACTUAL (including transfers) |
| JULY/AUG/SEPT         | 0             | 0         | 0             | JULY/AUG/SEPT         | -45                                                            | 35                                                           | 70                                           |
| OCT/NOV/DEC           | 1             | 0         | 3             | OCT/NOV/DEC           | 70                                                             | 78                                                           | 114                                          |
| JAN/FEB/MAR           | 1             | 4         | 0             | JAN/FEB/MAR           | 35                                                             | 153                                                          | 24                                           |
| APR/MAY/JUNE          | 1             | 0         | 0             | APR/MAY/JUNE          | -40                                                            | 13                                                           | 4                                            |

## GOALS AND ACTUAL NEW CLUBS CUMULATIVE