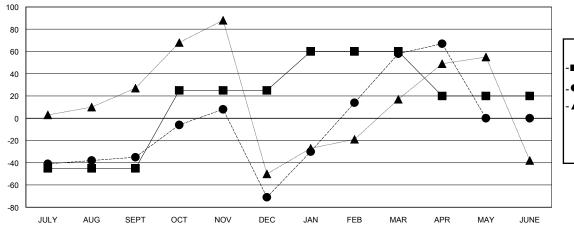

## MONTHLY MEMBERSHIP PROGRESS REPORT

District 323 F1

Results as of: 4/30/2017

| Clubs                 |               |           |               | Members               |                                                                |                                                              |                                              |
|-----------------------|---------------|-----------|---------------|-----------------------|----------------------------------------------------------------|--------------------------------------------------------------|----------------------------------------------|
| RESULTS FOR 2016-2017 |               |           |               | RESULTS FOR 2016-2017 |                                                                |                                                              |                                              |
| QUARTER               | NEW CLUB GOAL | NEW CLUBS | DROPPED CLUBS | QUARTER               | NEW MEMBER GROWTH<br>NET GOAL (not reinstated<br>or transfers) | NEW MEMBER<br>GROWTH ACTUAL (not<br>reinstated or transfers) | DROPPED MEMBERS ACTUAL (including transfers) |
| JULY/AUG/SEPT         | 0             | 0         | 0             | JULY/AUG/SEPT         | -45                                                            | 35                                                           | 70                                           |
| OCT/NOV/DEC           | 1             | 0         | 3             | OCT/NOV/DEC           | 70                                                             | 78                                                           | 114                                          |
| JAN/FEB/MAR           | 1             | 4         | 0             | JAN/FEB/MAR           | 35                                                             | 153                                                          | 24                                           |
| APR/MAY/JUNE          | 1             | 0         | 0             | APR/MAY/JUNE          | -40                                                            | 13                                                           | 4                                            |

## GOALS AND ACTUAL MEMBERS CUMULATIVE

| - ■ - NEW MEMBER GROWTH NET GOAL  |
|-----------------------------------|
| - ● - NEW MEMBER GROWTH ACTUAL    |
| - ▲ - LAST YEAR MEMBERSHIP ACTUAL |
|                                   |